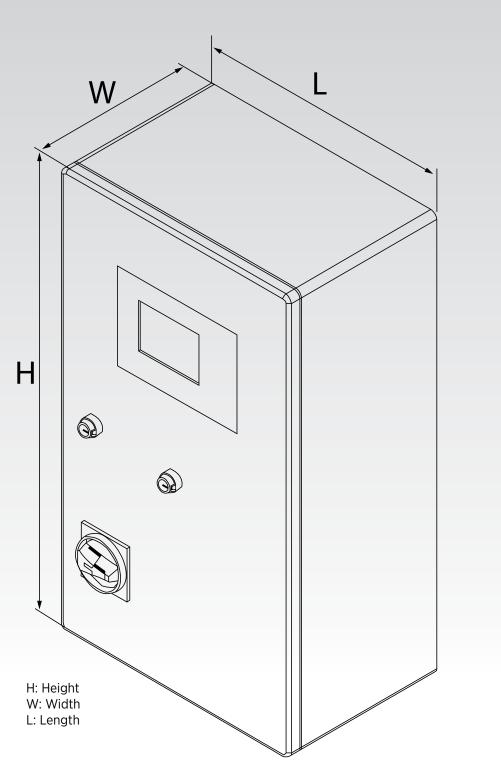

### 2. Dimensions

| Motor Power |      | Dimensions |        |        |
|-------------|------|------------|--------|--------|
| НР          | ĸw   | L (mm)     | H (mm) | W (mm) |
| 15          | 11   | 400        | 600    | 200    |
| 20          | 15   | 400        | 600    | 200    |
| 25          | 18,5 | 400        | 600    | 200    |
| 30          | 22   | 400        | 600    | 200    |
| 40          | 30   | 400        | 600    | 200    |
| 50          | 37   | 400        | 600    | 200    |
| 60          | 45   | 500        | 700    | 260    |
| 75          | 55   | 500        | 700    | 260    |
| 100         | 75   | 600        | 800    | 260    |
| 125         | 90   | 700        | 1000   | 260    |
| 150         | 110  | 700        | 1000   | 260    |
| 180         | 132  | 800        | 1200   | 300    |
| 220         | 160  | 800        | 1200   | 300    |

Table 1. Dimensions ( please ask quotation for the models out of the table)