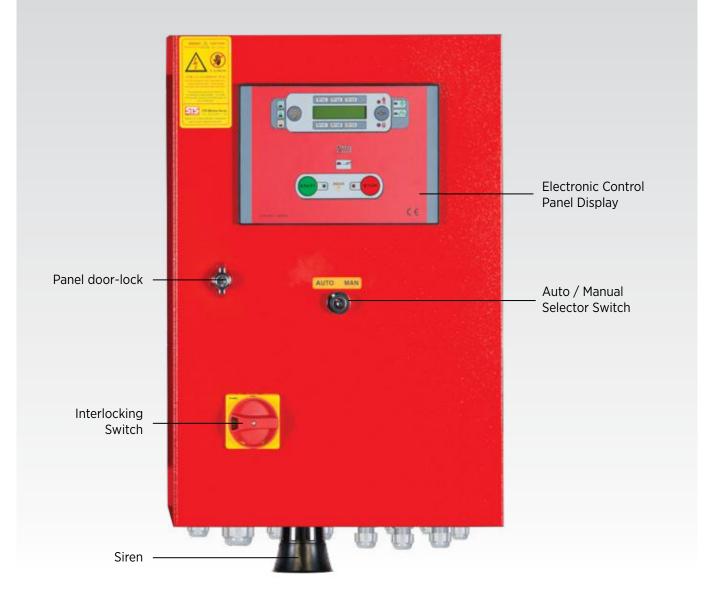

Figure 1. NFPA 20 Electric Control Panel- External View

Figure 3. Control Panel Buttons and Indicators

Dudullu Organize Sanayi Bölgesi 2. Cadde No: 14 34775 Ümraniye İstanbul / Turkey Tel : +90 216 561 47 74 (Pbx) • Fax : +90 216 561 47 50 www.etna.com.tr/en • info@etna.com.tr