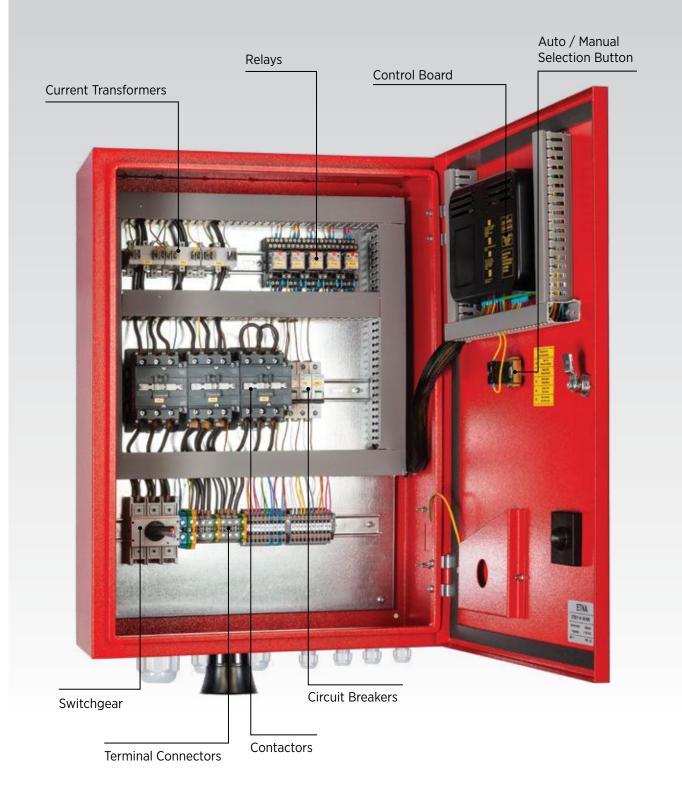

#### **3. Technical Specifications**

- Epoxy coated DKP steel body
- Nominal mains voltage 400 VAC
- Operating Frequency 50/60 Hz
- Manual / Auto run option
- Phase absence / unbalance / sequence detection by phase protection relay
- 3 Mains Voltmeters (Max 570 V Precision ± % 2)
- 3 Ammeters (Possibility for the connection of a single ammeter, Max 1000 a precision ± % 2)
- Mains Frequency Meter (0 / 85 Hz Precision ± % 2)
- Wattmeter (Active Power)
- Varmeter (Reactive Power)
- Voltammeter (Apparent Power)
- Cosphimeter (Power Factor)
- Total Hour Meter (Total Hours Of Pump Operation)
- Partial Hour Meter
- Star / Delta Start Command
- Impedance Start Command
- Button For Test Of The Warning Lights
- Start Stop Buttons
- Historical Report
- Schneider Switching Instruments
- MODBUS Serial communication (9600 Baud, 8 bit stop, EVEN parity)

## **3.1 Remote Auxiliary Functions**

|                                     |                                                                                                                                                                                                                                                                                | INTERVENTION       |                   |
|-------------------------------------|--------------------------------------------------------------------------------------------------------------------------------------------------------------------------------------------------------------------------------------------------------------------------------|--------------------|-------------------|
|                                     | 1                                                                                                                                                                                                                                                                              | SWITCHES THE RELAY | INDICATION SIGNAL |
| ELECTRIC<br>POWER NOT<br>AVAILABLE  | It is detected when at least one<br>of the following faults occur:<br>- Voltage value failure or<br>lowering even on just one phase<br>- Phase sequence not correct<br>(for three-phase systems only)<br>- Blown switchboard fuses<br>- Automatic startup excluded<br>- Alarms | 30 31 32           |                   |
| ELECTRIC<br>PUMP STARTUP<br>REQUEST | It is detected in two ways;<br>- At the opening of the call<br>pressure switches<br>- At the closing of the pump<br>priming tank float contact                                                                                                                                 | 33 34 35           |                   |
| ELECTRIC<br>PUMP IN<br>OPERATION    |                                                                                                                                                                                                                                                                                | 36 37 38           |                   |
| START UP<br>FAILURE                 |                                                                                                                                                                                                                                                                                | 39 40 41           |                   |